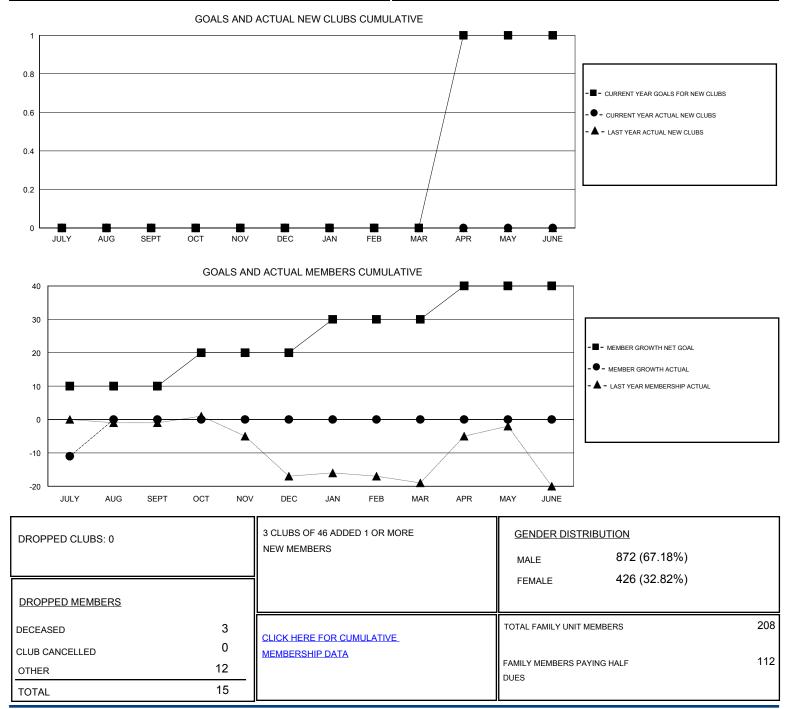

## District 22 C

Results as of: 7/31/2019

| GMT:                                                        | LOCATION MARYLAND |                  |        |                                                             |                      |                  | GMT CA            |
|-------------------------------------------------------------|-------------------|------------------|--------|-------------------------------------------------------------|----------------------|------------------|-------------------|
| Clubs<br>RESULTS FOR 2019-2020                              |                   |                  |        | Members<br>RESULTS FOR 2019-2020                            |                      |                  |                   |
|                                                             |                   |                  |        |                                                             |                      |                  |                   |
| JULY/AUG/SEPT<br>OCT/NOV/DEC<br>JAN/FEB/MAR<br>APR/MAY/JUNE | 0<br>0<br>0<br>1  | 0<br>0<br>0<br>0 | 0<br>0 | JULY/AUG/SEPT<br>OCT/NOV/DEC<br>JAN/FEB/MAR<br>APR/MAY/JUNE | 10<br>10<br>10<br>10 | 4<br>0<br>0<br>0 | 15<br>0<br>0<br>0 |